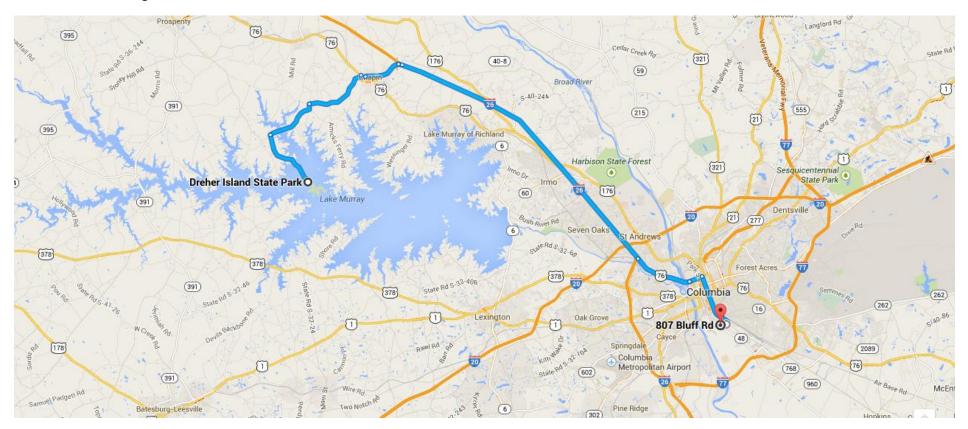

## **Directions from Dreher Island State Park to SC State Fairgrounds**

- 1. From Dreher Island State Park, take State Park Road to the stop sign and turn right onto Dreher Island Road.
- 2. Continue on Dreher Island Road for 2.9 miles.
- 3. Turn right onto St. Peters Church Road. Travel 3.6 miles.
- 4. Turn right onto Chapin Road. Travel 0.3
- 5. Take the first left onto Columbiana Avenue. Travel 2.0 miles.
- 6. Take the I-26 E ramp towards Columbia. Travel 16.7 miles.
- 7. Continue onto I-126 E towards downtown for 3.2 more miles.
- 8. Continue onto Elmwood Avenue for 0.7 miles.
- 9. Turn right onto Assembly Street. Travel 2.5 miles.
- 10. Continue onto George Rogers Blvd for 0.9 miles.
- 11. Turn right onto Bluff Road for 0.2 miles and enter GATE 11.