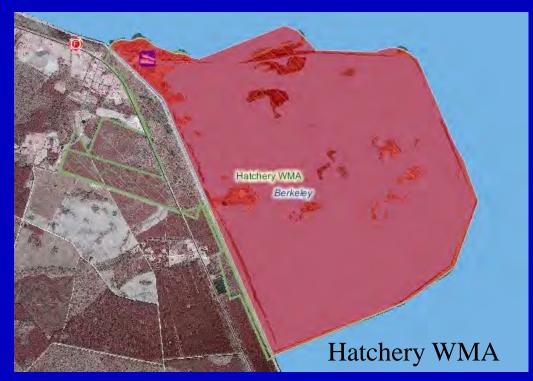

 Be careful hunting in WMAs or Wildlife Refuge areas that extend into the water such as Hatchery WMA (Lake Moultrie) or Santee National

Wildlife Refuge. (Lake Marion)

#### Areas that are <u>not open</u> to alligator hunting:

- Hatchery WMA within Lake Moultrie.
- Potato Creek Hatchery Waterfowl Area adjacent to Lake Marion.
- Stony Bay in Sandy Beach Waterfowl Area.
- Any North Dike WMA Borrow Pits accessed by canal or ditch via Lake Moultrie.
- Any portion of Yawkey Wildlife Center accessible from a waterway, ditch, or canal. This includes Mosquito, Beach, and Bird Bank Creeks.
- National Wildlife Refuges, many of which that have navigable waters within their boundaries.
- Goose Creek Reservoir is owned by the city of Hanahan and is closed to public alligator hunting.