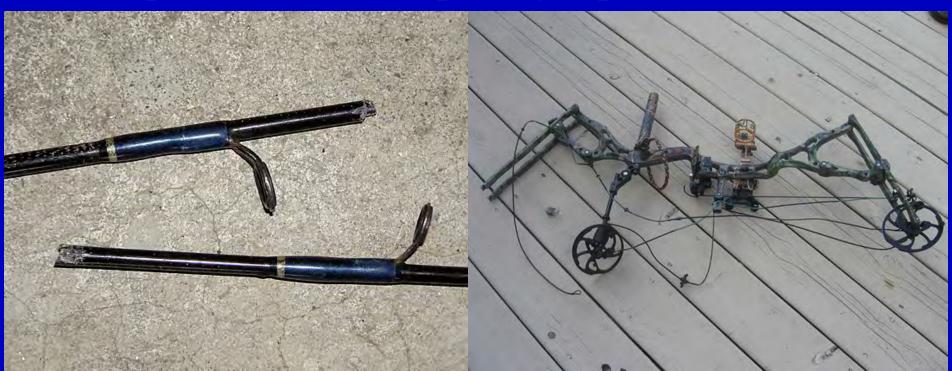

- Make sure you have at least one back up capture device and extra capture supplies (additional points, hooks, arrows, rod, etc.) in case of breakage, loss overboard, etc.
- At a minimum you should have a rod and snatch hook for backup in addition to the primary capture device.