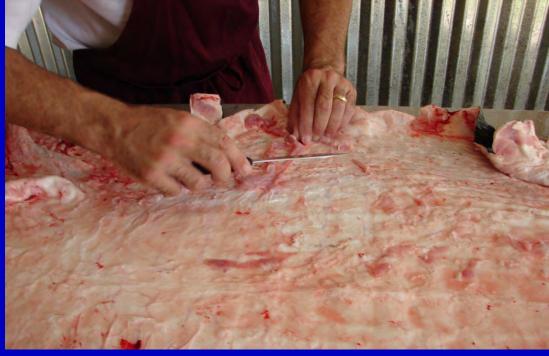

# Processing

- Processing an alligator is significantly more involved than you may be used to with deer.
- Allocate several hours for processing or take animal to one of the several alligator processors in the state.
- Cool/ice the meat as you remove it. All meat is edible.
- Do not "field dress" or gut an alligator.

# Processing

- Skins must be thoroughly fleshed & salted if to be kept
- Alligator hides can be made into a variety of leather products