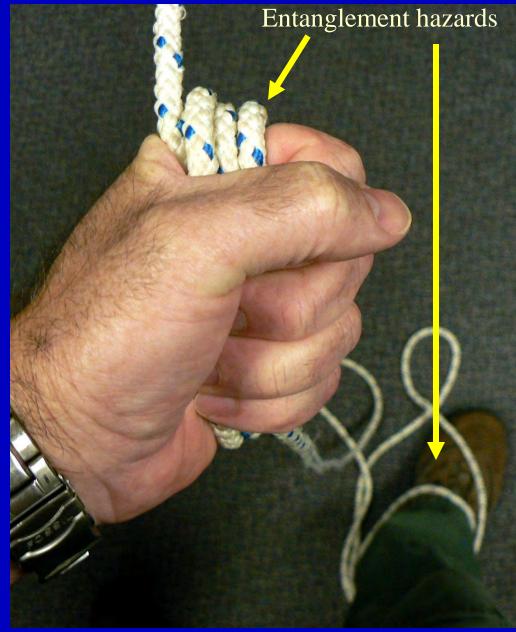

# Safety

- Watch for lines at your feet. You don't want to get tangled in the lines attached to the alligator
- Be careful about
   wrapping hands with
   lines. Pull up excess line
   hand over hand and
   allow line to pile up in
   the water, a bucket, or
   toss well to your side and
   not at your feet.

# Safety

- Do not try to rush an alligator, wear it down!
- When the alligator rolls near the boat allow any lines or ropes to go with it. If you hold a rope too tight, an alligator can potentially roll up the rope and into the boat.