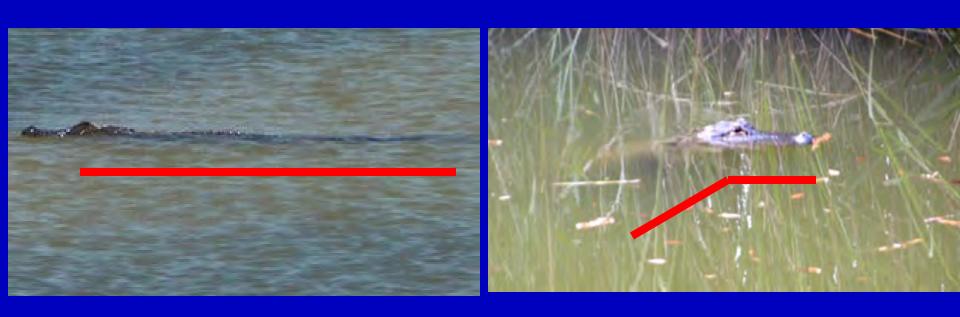

### Fishing Rods with Snatch Hooks

Know the body positioning of the alligator before casting

Alligators can be horizontal....or angled sharply downward