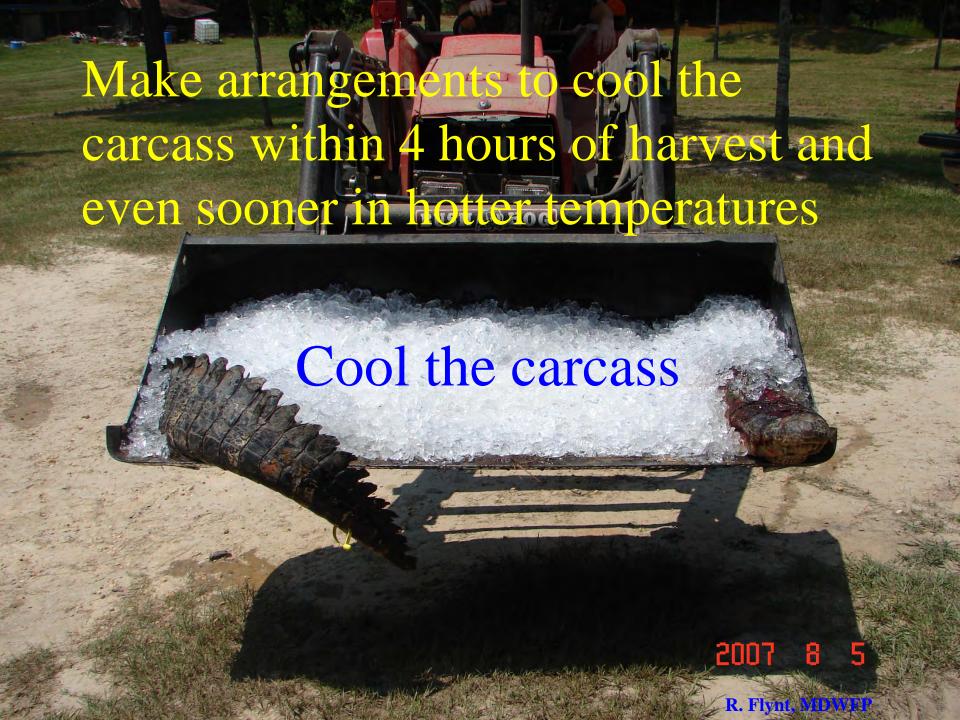

# Processing

- Processing an alligator is significantly more involved than you may be used to with deer.
- Allocate several hours for processing or take animal to one of the several alligator processors in the state.
- Cool/ice the meat as you remove it. All meat is edible.
- Do not "field dress" or gut an alligator.