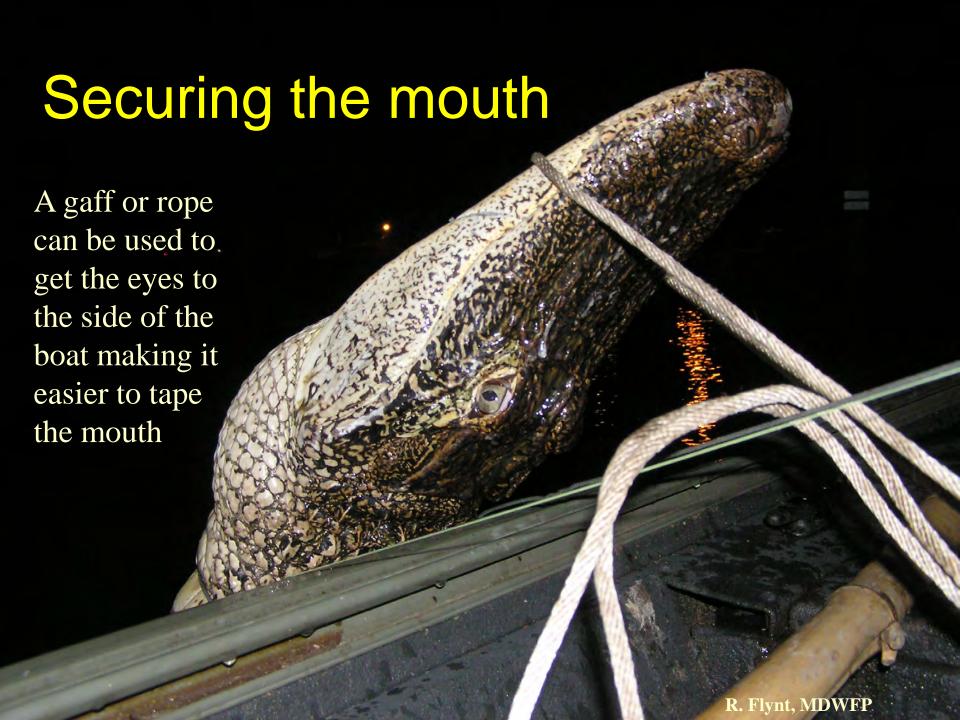

Everyone should have a roll of electrical tape on hand to secure the alligator's mouth. Duct tape may not grip well when wet.

- Brightly colored electrical tape is easily seen and a good reminder that animal's mouth is taped (or still taped).
- Carry hand sanitizer and/or bleach & water solution.
   Disinfect any cut or scrape immediately after contact