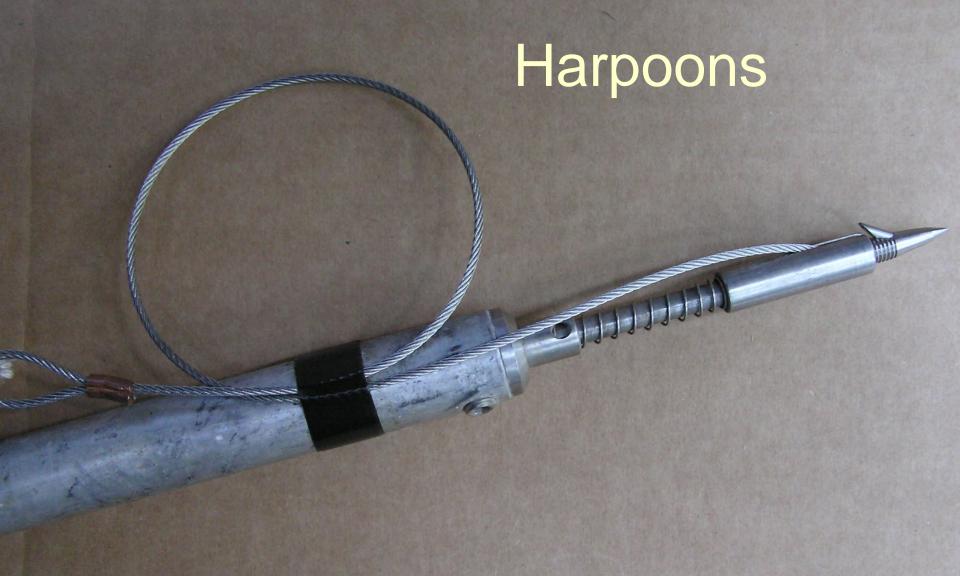

#### Capture techniques include:

- Harpoons
- Jab sticks (long harpoons not thrown)
- Archery equipment (including crossbows)
- Snatch hooks (weighted treble hooks)
- Gigs

No matter the device, a line must be attached to the head of the device and affixed to a floating or stationary object.

Range ~25-30' (with practice)

Can "run and gun" easier with smaller harpoons, longer ones can be jab poles

R. Flynt, MDWFP

Harpoon points separate from driver head after penetrating the hide.

Do not attempt to harpoon an alligator in the head.

## Harpoon points penetrate and rotate under hide to hold restraining line & float