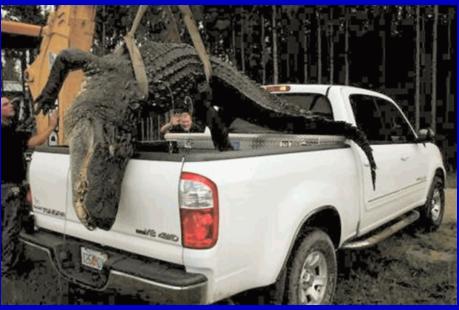

## **Transportation**

Smaller alligator usually don't pose too many transportation issues.....

However, very large alligators can weigh well over 700 lbs and will require heavy equipment, sufficient manpower, ramps, or backing a trailer or pickup into water....