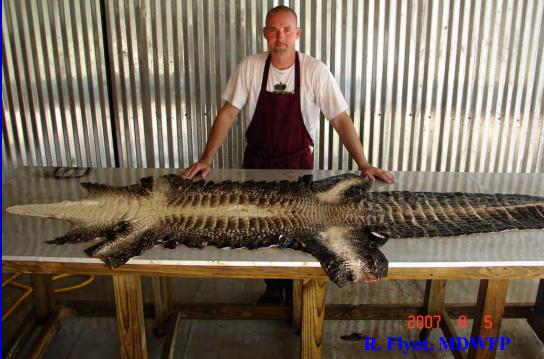

# Processing

- Skins must be thoroughly fleshed & salted if to be kept
- Alligator hides can be made into a variety of leather products

## **Transportation**

Smaller alligator usually don't pose too many transportation issues.....

However, very large alligators can weigh well over 700 lbs and will require heavy equipment, sufficient manpower, ramps, or backing a trailer or pickup into water....