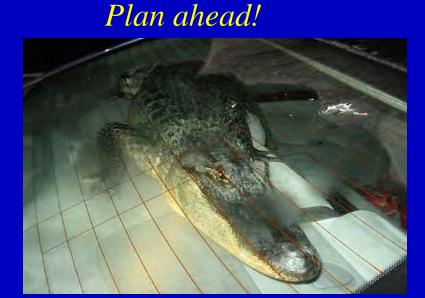

## **Transportation**

Smaller alligator usually don't pose too many transportation issues.....

However, very large alligators can weigh well over 700 lbs and will require heavy equipment, sufficient manpower, ramps, or backing a trailer or pickup into water....