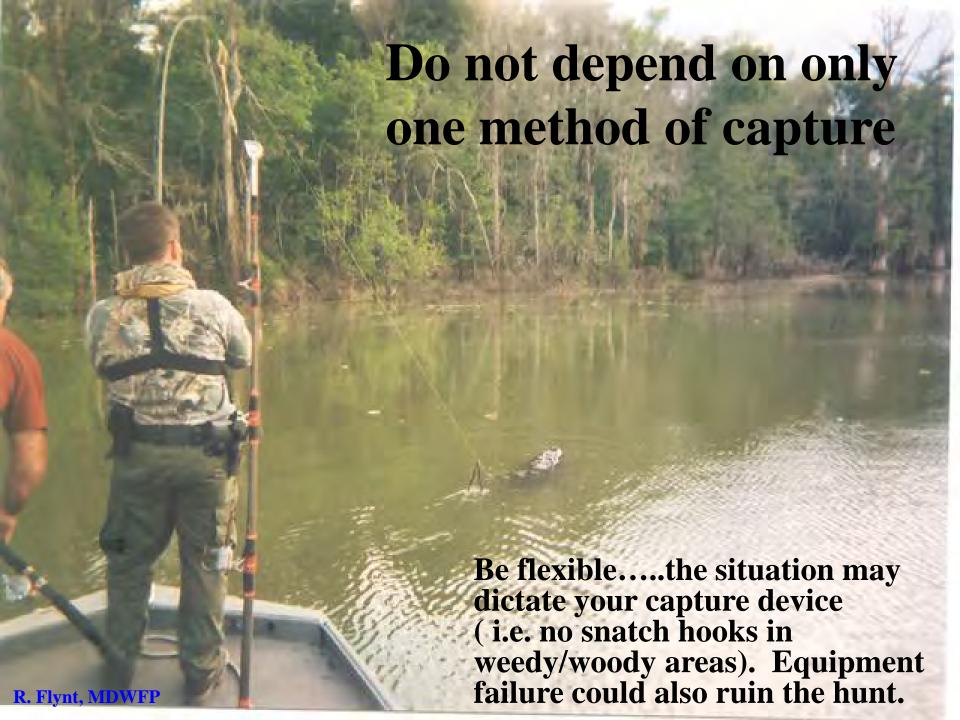

#### Capture techniques include:

- Harpoons
- Jab sticks (long harpoons not thrown)
- Archery equipment (including crossbows)
- Snatch hooks (weighted treble hooks)
- Gigs

No matter the device, a line must be attached to the head of the device and affixed to a floating or stationary object.

- Know how your equipment works before going afield.
- Practice with your chosen equipment at the appropriate elevation (est. boat height off water's surface).
- Every member of the crew should have an assigned task.
  - Boat driver
  - primary capture device
  - secondary device
  - spotlighter
  - boatside snare/rope
  - dispatch, etc.

- Make sure you have at least one back up capture device and extra capture supplies (additional points, hooks, arrows, rod, etc.) in case of breakage, loss overboard, etc.
- At a minimum you should have a rod and snatch hook for backup in addition to the primary capture device.