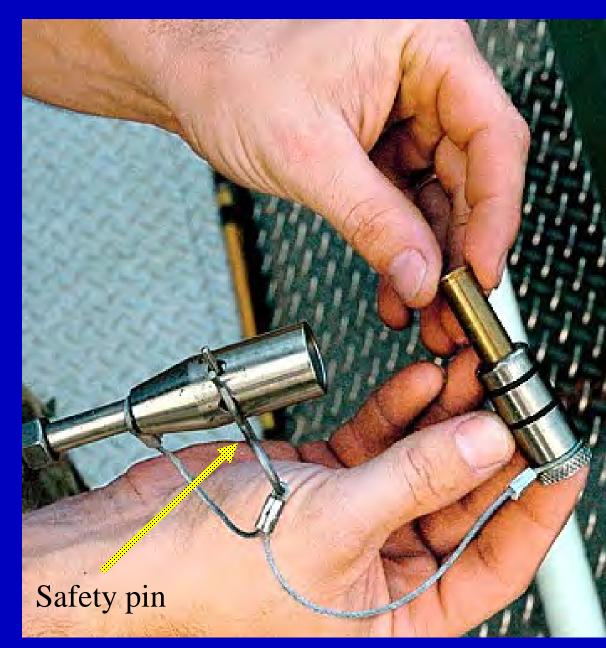

# Bangsticks

Do not load the bangstick until ready to use and keep safety pin in place until you are *in position* to dispatch the alligator.

Slips or falls could injure or kill someone, or shoot a hole in a boat