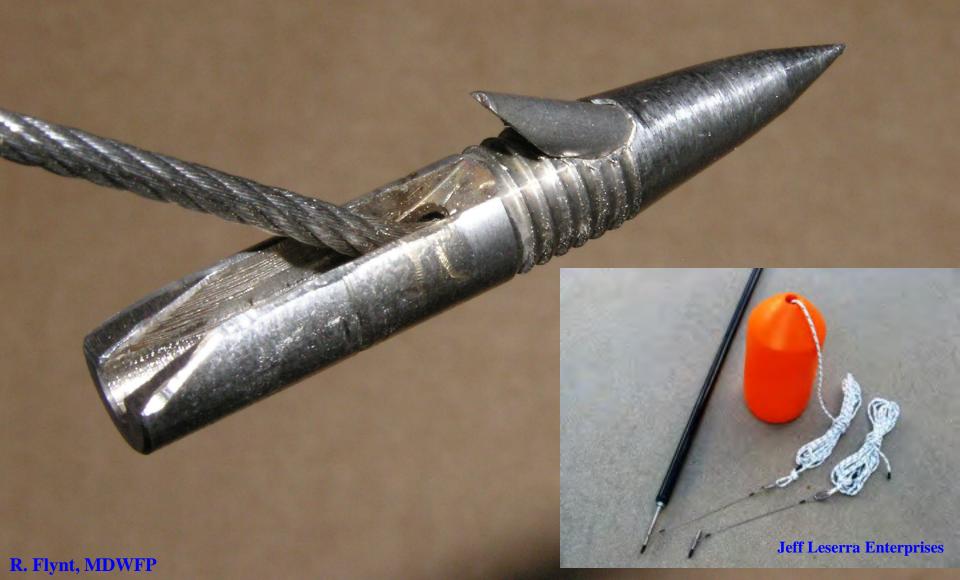

Range ~25-30' (with practice)

Can "run and gun" easier with smaller harpoons, longer ones can be jab poles

R. Flynt, MDWFP

Harpoon points separate from driver head after penetrating the hide.

Do not attempt to harpoon an alligator in the head.

## Harpoon points penetrate and rotate under hide to hold restraining line & float

## Capture Devices - Attachment

Any capture device must either be attached to a fixed object or have a float attached to maintain the line above the water to allow retrieval of the alligator.

Commercially available crab pot floats and line buoys are suitable for this purpose and commonly used.