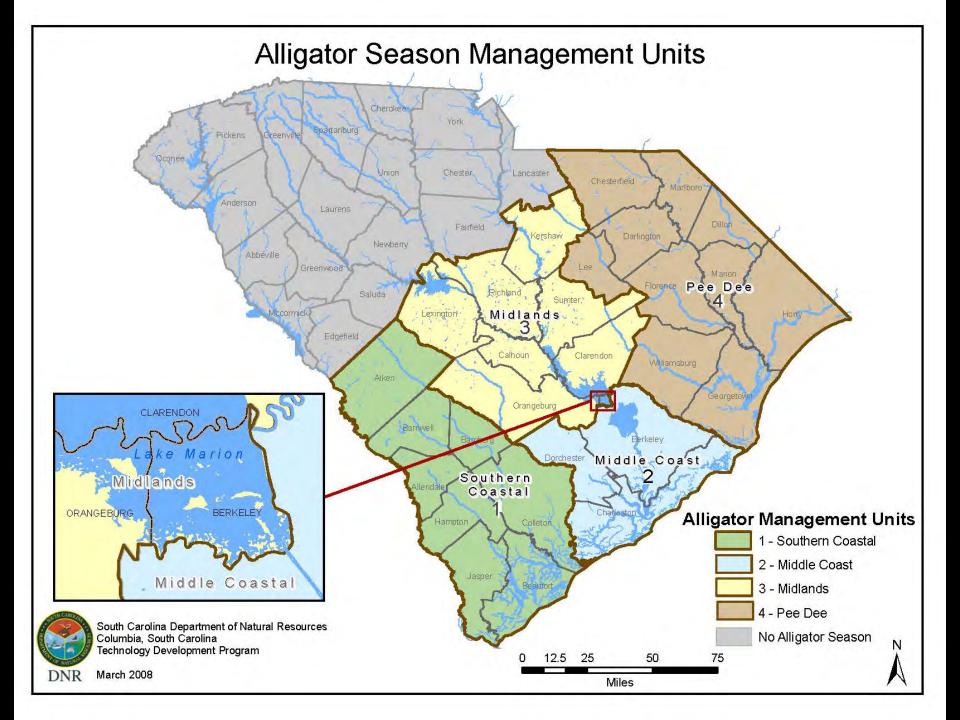

# SOUTH CAROLINA DEPARTMENT OF NATURAL RESOURCES

WILDLIFE & FRESHWATER FISHERIES DIVISION
WILDLIFE SECTION
Alligator Project

- Coastal Plain divided into 4 regions
- Season: 2<sup>nd</sup> Saturday in Sept. 2<sup>nd</sup> Saturday in Oct.
- Season starts 12 noon and ends at 12 noon.
- Hunters launching boats need to remain in the vicinity of the landing or launch site until the start of the season if alligator hunting equipment is on board.
- Must be 16 at time of hunt to apply, no age requirement to help or participate with permitted hunter