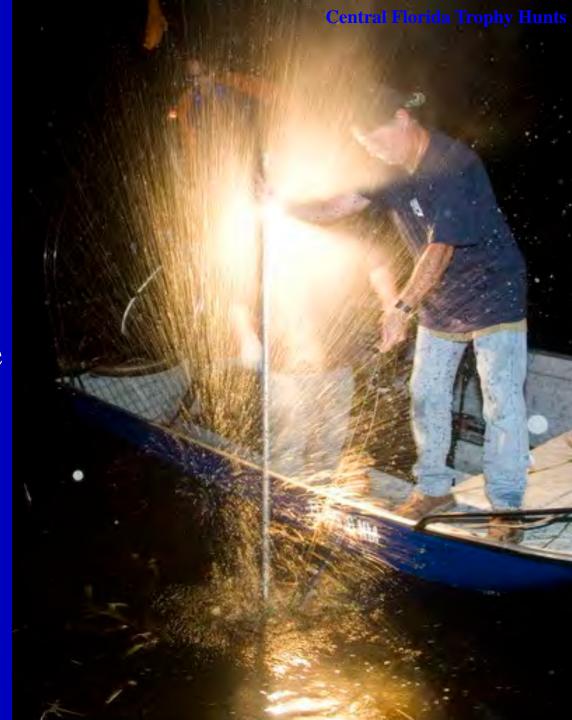

# Bangsticks

Discharge the bangstick <u>under</u>
 <u>the water's</u> surface to prevent flying debris and reduce noise

(10-15" underwater)