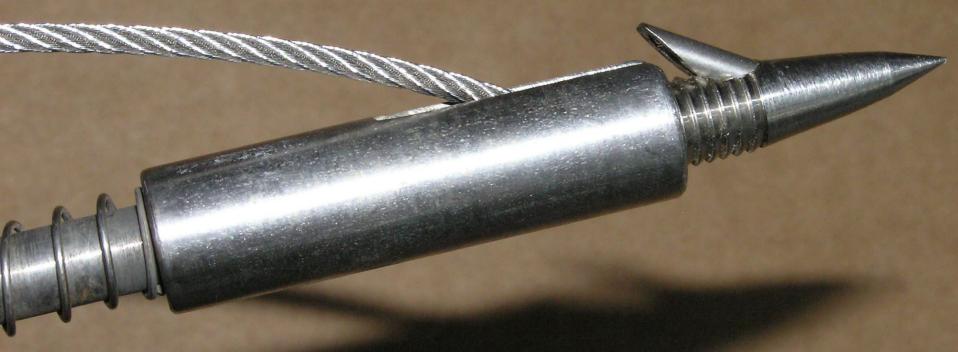

Range ~25-30' (with practice)

Can "run and gun" easier with smaller harpoons, longer ones can be jab poles

R. Flynt, MDWFP

Harpoon points separate from driver head after penetrating the hide.

Do not attempt to harpoon an alligator in the head.

## Harpoon points penetrate and rotate under hide to hold restraining line & float