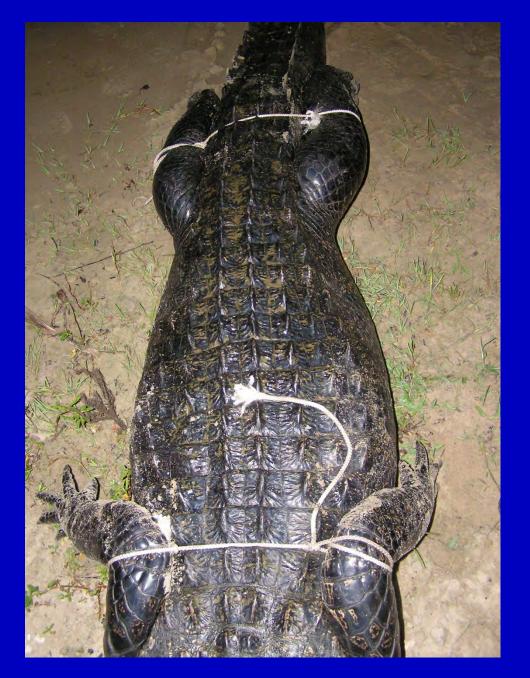

# Securing Legs

A presumably "dead" alligator may magically climb out of the boat or get enough leverage to whip its tail around!

You or someone else could go overboard.

R. Flynt, MDWFP

# **Tagging**

Alligators tags are numbered and color-coded. Each successful applicant is assigned a specific tag number. *Do not allow children - or overly curious adults - to play with the tag*! Invariably they will lock it together rendering it useless. We do not have "extra" tags to replace lost or misused tags.