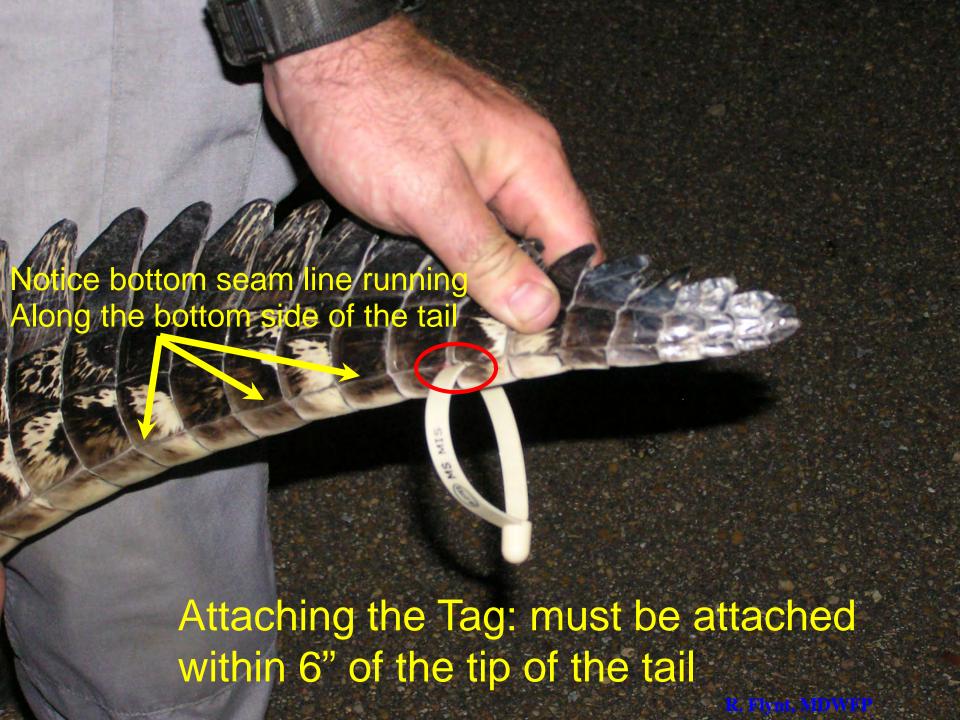

# **Tagging**

Alligators tags are numbered and color-coded. Each successful applicant is assigned a specific tag number. *Do not allow children - or overly curious adults - to play with the tag*! Invariably they will lock it together rendering it useless. We do not have "extra" tags to replace lost or misused tags.

- Alligator Hunting "SC Alligator 2023"
- CITES "SC MIS"