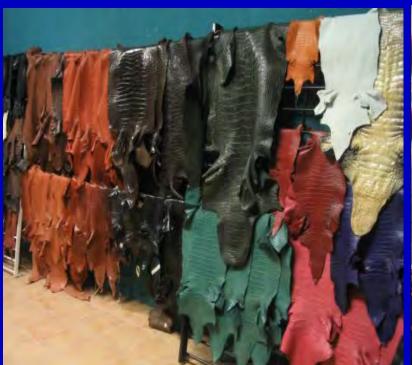

# Processing

- Skins must be thoroughly fleshed & salted if to be kept
- Alligator hides can be made into a variety of leather products