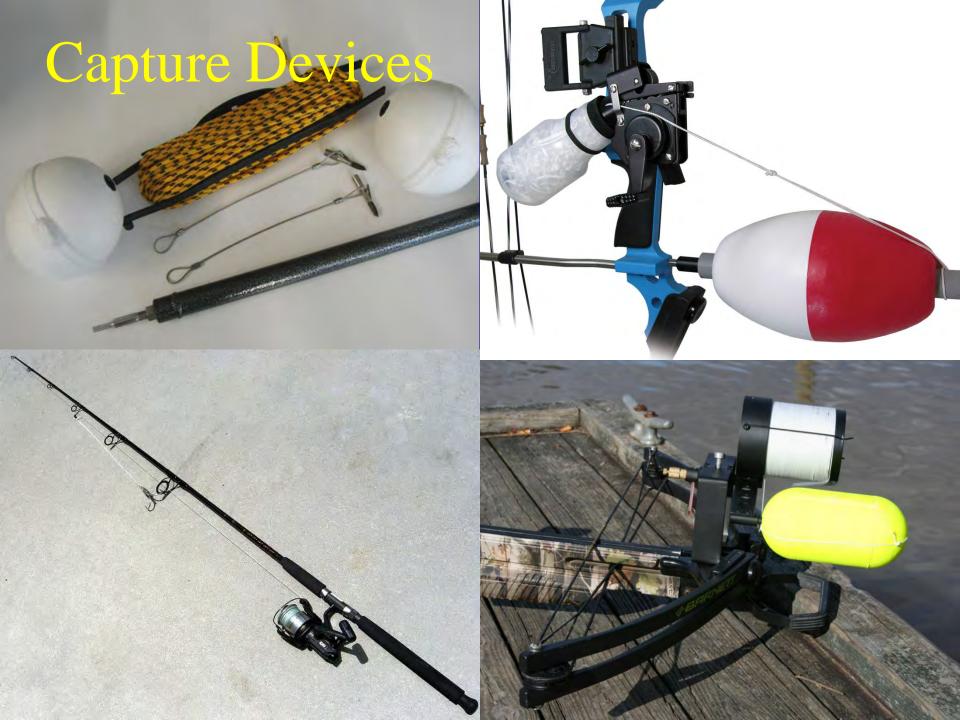

#### Capture techniques include:

- Harpoons
- Jab sticks (long harpoons not thrown)
- Archery equipment (including crossbows)
- Snatch hooks (weighted treble hooks)
- Gigs

No matter the device, a line must be attached to the head of the device and affixed to a floating or stationary object.

## Capture Devices - Attachment

Any capture device must either be attached to a fixed object or have a float attached to maintain the line above the water to allow retrieval of the alligator.

Commercially available crab pot floats and line buoys are suitable for this purpose and commonly used.

### Fishing Rods with Snatch Hooks

- A casting rod generally has the most range
- Cast over top and reel in until you feel the hook at the alligator. Don't worry about setting the hook under the hide, chances are you won't, just a quick sharp jerk
- Keep tension on the line
- Ideally get a harpoon or other line attached when possible.

### Snares and Snare Poles

Snare / Noose

Can be used as a capture technique OR as the boatside restraining line.