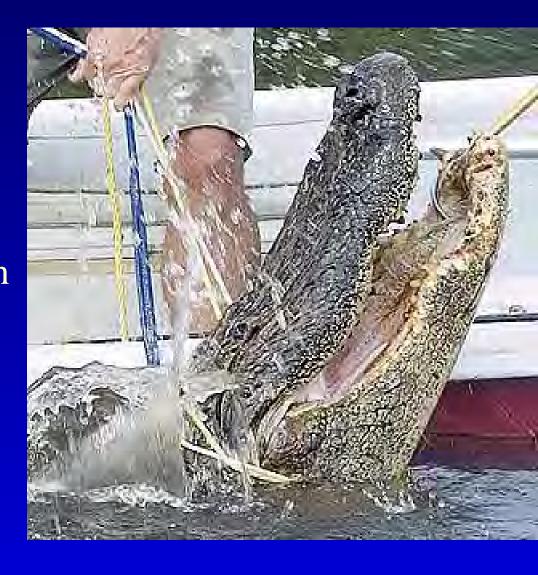

- Alligators must be 4' or greater in length
- Cannot shoot unsecured alligators on public or private land
- A line or snare must first be attached, and animal brought to shore or alongside of boat and *then a hand-held snare or rope must be attached* before the alligator is dispatched.

#### Capture techniques include:

- Harpoons
- Jab sticks (long harpoons not thrown)
- Archery equipment (including crossbows)
- Snatch hooks (weighted treble hooks)
- Gigs

No matter the device, a line must be attached to the head of the device and affixed to a floating or stationary object.

### Snares and Snare Poles

Snare / Noose

Can be used as a capture technique OR as the boatside restraining line.