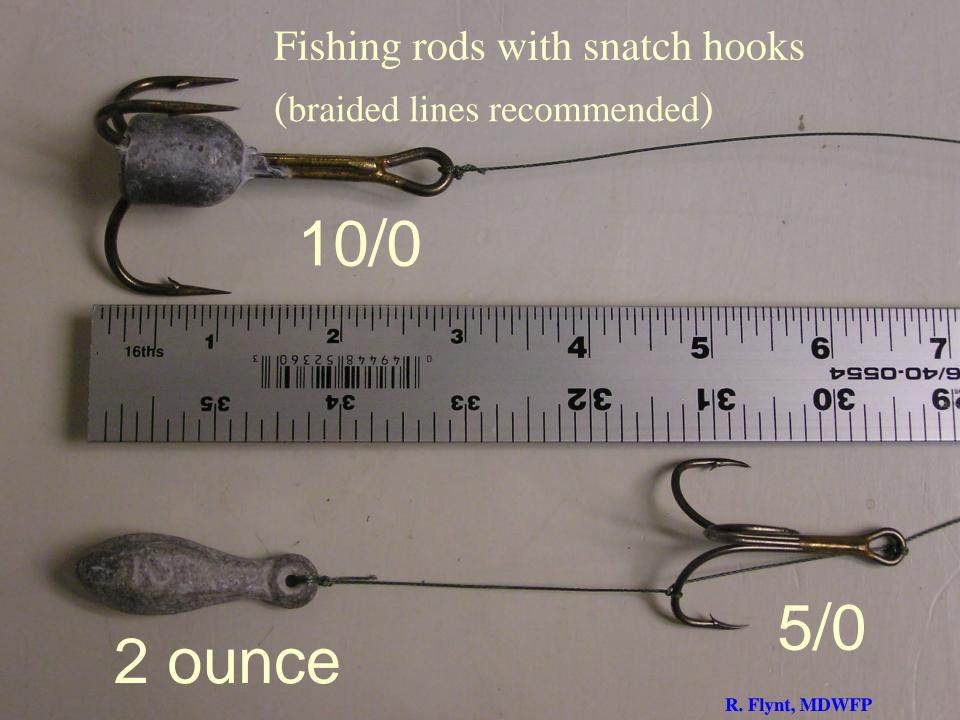

### Fishing Rods with Snatch Hooks

- A casting rod generally has the most range
- Cast over top and reel in until you feel the hook at the alligator. Don't worry about setting the hook under the hide, chances are you won't, just a quick sharp jerk
- Keep tension on the line
- Ideally get a harpoon or other line attached when possible.

- Make sure you have at least one back up capture device and extra capture supplies (additional points, hooks, arrows, rod, etc.) in case of breakage, loss overboard, etc.
- At a minimum you should have a rod and snatch hook for backup in addition to the primary capture device.

## Minimum Equipment Needs

- Lifejacket for everyone on board
- Primary capture device
- Rod and reel with extra snatch hooks
- Spotlights and backup spotlight (headlights beneficial)
- Rope and/or snare to attach boat side
- Bang stick or handgun
- Knife (to sever spine, cut rope, etc.)
- Electrical tape for everyone on board
- Hunting licenses (and nonresident hunting fee as needed)
- At least one permit and unused harvest tag
- Float plan