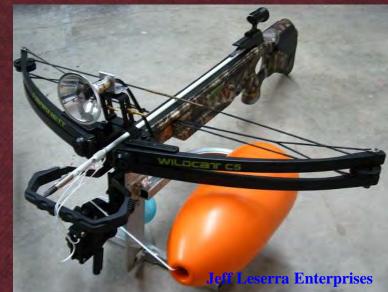

## Bows or crossbows rigged with separating heads

Arrows and bolts are heavier than traditional hunting equipment = less effective range (~15-20 yds) than you may be used to.

## Capture Devices - Attachment

Any capture device must either be attached to a fixed object or have a float attached to maintain the line above the water to allow retrieval of the alligator.

Commercially available crab pot floats and line buoys are suitable for this purpose and commonly used.