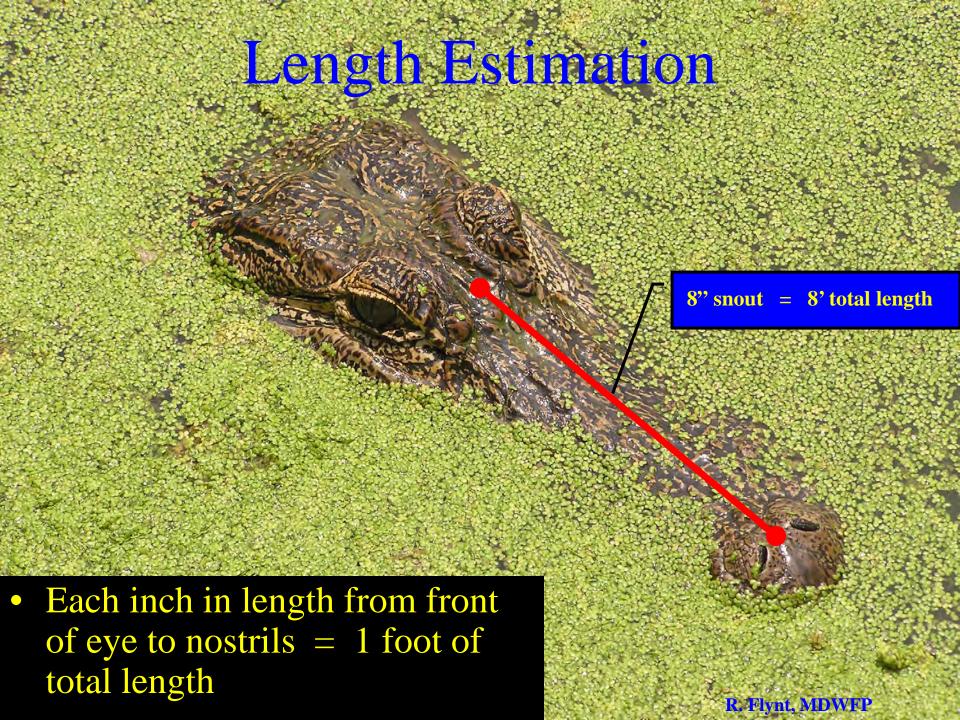

k at the alligator. Don't worry about setting the hook under the hide, chances are you won't, just a quick sharp jerk
- Keep tension on the line
- Ideally get a harpoon or other line attached when possible.



### Fishing Rods with Snatch Hooks

Know the body positioning of the alligator before casting



Alligators can be horizontal....or angled sharply downward

### Snares and Snare Poles



Snare / Noose

Can be used as a capture technique OR as the boatside restraining line.



## Decisions... Decisions...

- Already know what your goal is before you "pull the trigger"
- Be ready
- Be quiet
- Keep lights between the gator and boat (don't shine the inside of the boat, you'll lose your night vision)
- Never harpoon or arrow a gator unless you are sure it is a size that meets your goal.



- Know how your equipment works before going afield.
- Practice with your chosen equipment at the appropriate elevation (est. boat height off water's surface).
- Every member of the crew should have an assigned task.
  - Boat driver
  - primary capture device
  - secondary device
  - spotlighter
  - boatside snare/rope
  - dispatch, etc.

Everyone should have a roll of electrical tape on hand to secure the alligator's mouth. Duct tape may not grip well when wet.

- Brightly colored electrical tape is easily seen and a good reminder that animal's mouth is taped (or still taped).
- Carry hand sanitizer and/or bleach & water solution.
   Disinfect any cut or scrape immediately after contact

- Make sure you have at least one back up capture device and extra capture supplies (additional poin