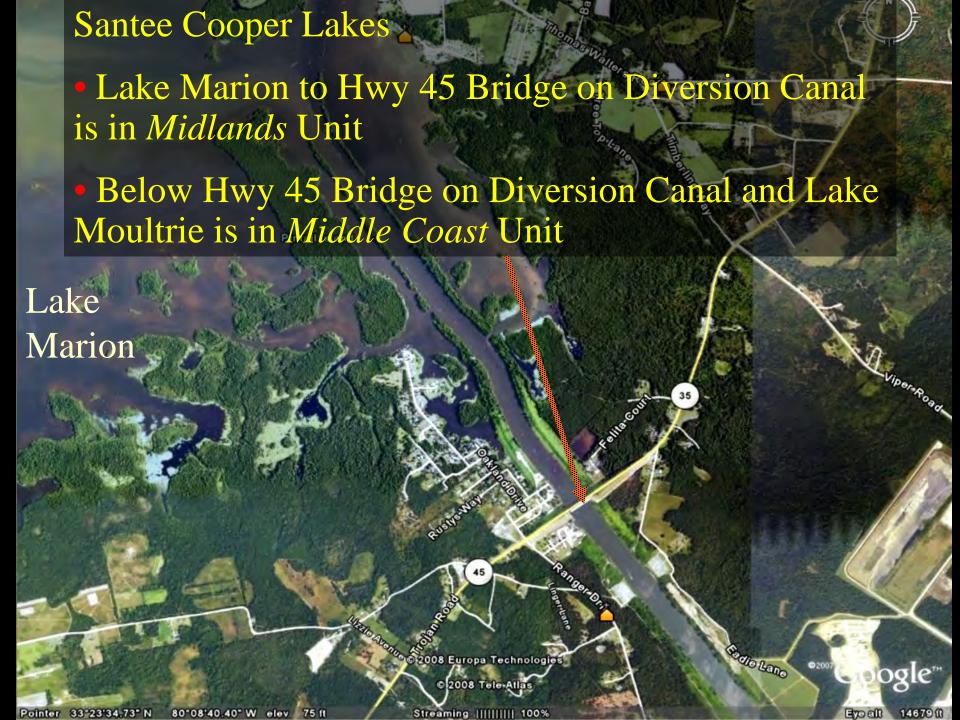

 Be careful hunting in WMAs or Wildlife Refuge areas that extend into the water such as Hatchery WMA (Lake Moultrie) or Santee National

Wildlife Refuge. (Lake Marion)