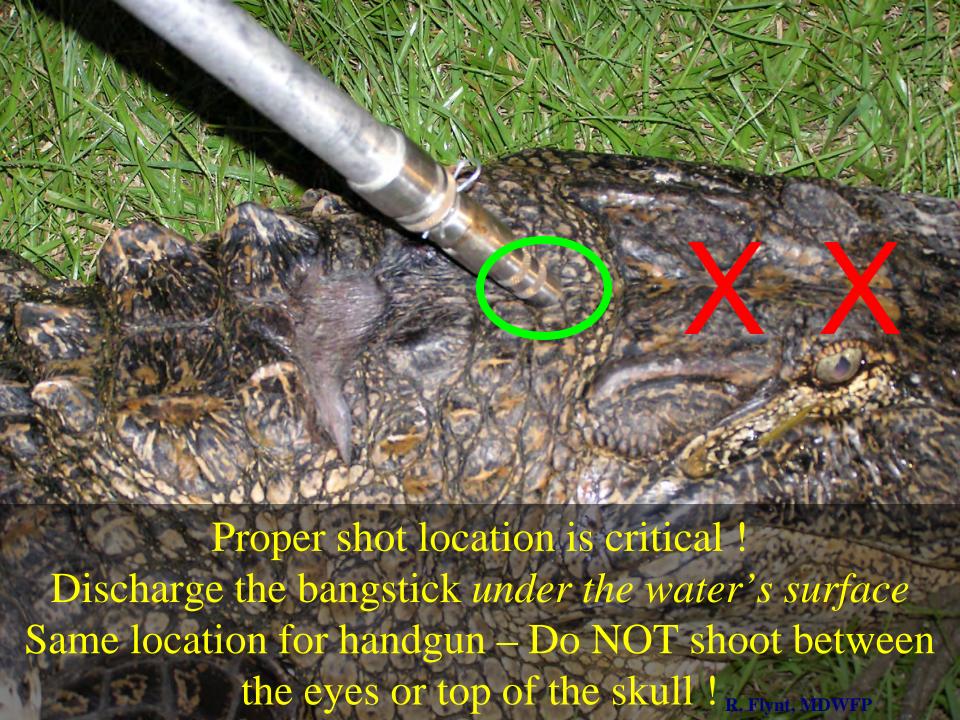

# Bangsticks

Discharge the bangstick <u>under</u>
 <u>the water's</u> surface to prevent flying debris and reduce noise

(10-15" underwater)