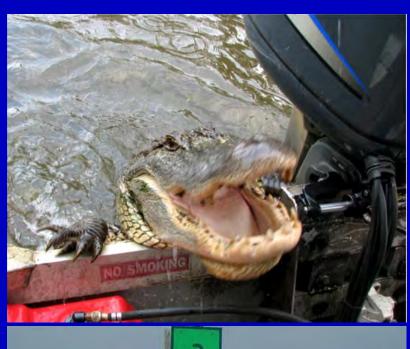

Everyone should have a roll of electrical tape on hand to secure the alligator's mouth. Duct tape may not grip well when wet.

- Brightly colored electrical tape is easily seen and a good reminder that animal's mouth is taped (or still taped).
- Carry hand sanitizer and/or bleach & water solution.
   Disinfect any cut or scrape immediately after contact

# Safety

- Watch for lines at your feet. You don't want to get tangled in the lines attached to the alligator
- Be careful about
   wrapping hands with
   lines. Pull up excess line
   hand over hand and
   allow line to pile up in
   the water, a bucket, or
   toss well to your side and
   not at your feet.

# Safety

- Do not try to rush an alligator, wear it down!
- When the alligator rolls near the boat allow any lines or ropes to go with it. If you hold a rope too tight, an alligator can potentially roll up the rope and into the boat.