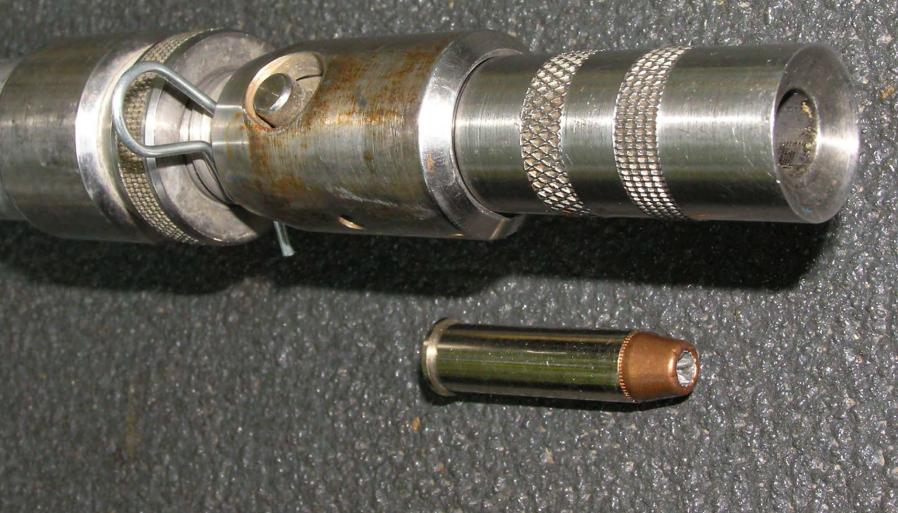

# Dispatching Techniques

- Bangsticks
- Handguns
- Cervical dislocation (sharp knife, hatchet, or other sharp device to sever the spine).

# Bangsticks

# Bangsticks

Do not load the bangstick until ready to use and keep safety pin in place until you are *in position* to dispatch the alligator.

Slips or falls could injure or kill someone, or shoot a hole in a boat

# Bangsticks

Discharge the bangstick <u>under</u>
 <u>the water's</u> surface to prevent flying debris and reduce noise

(10-15" underwater)