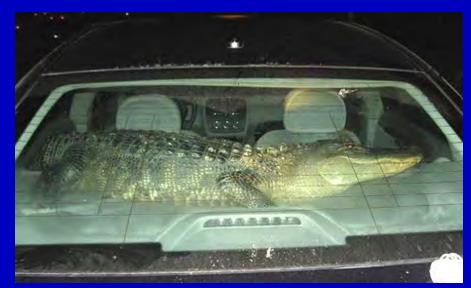

## **Transportation**

Smaller alligator usually don't pose too many transportation issues.....

However, very large alligators can weigh well over 700 lbs and will require heavy equipment, sufficient manpower, ramps, or backing a trailer or pickup into water....