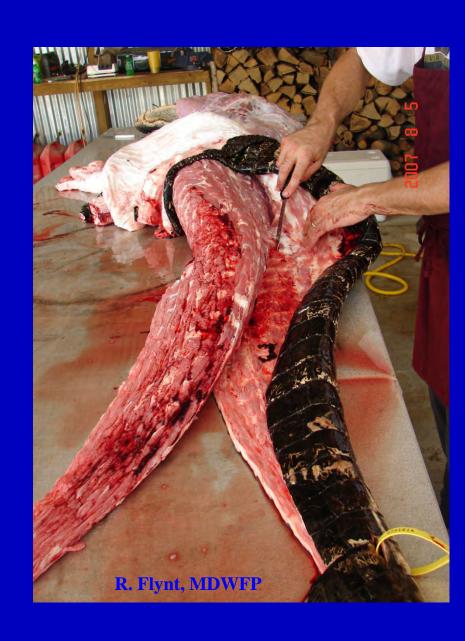

# Processing

- Processing an alligator is significantly more involved than you may be used to with deer.
- Allocate several hours for processing or take animal to one of the several alligator processors in the state.
- Cool/ice the meat as you remove it. All meat is edible.
- Do not "field dress" or gut an alligator.