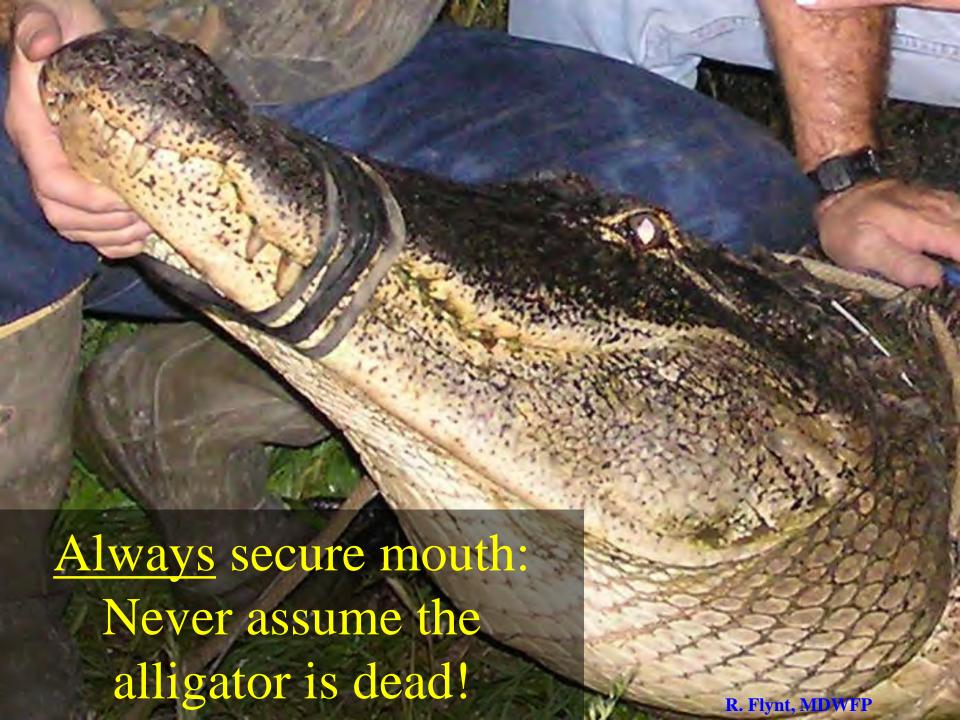

# Securing Legs

A presumably "dead" alligator may magically climb out of the boat or get enough leverage to whip its tail around!

You or someone else could go overboard.

R. Flynt, MDWFP