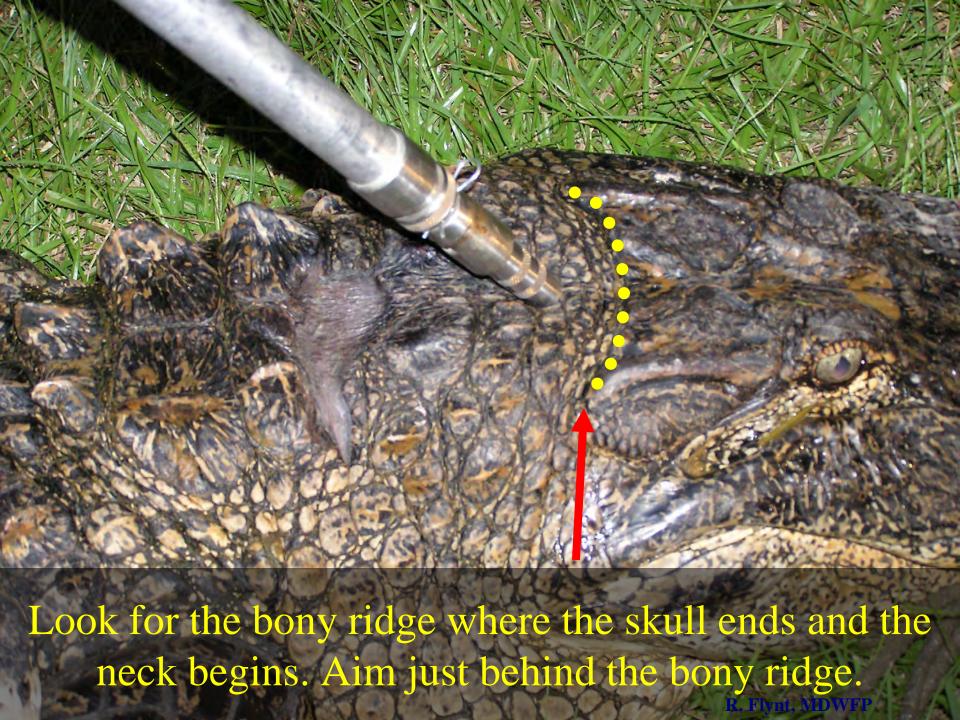

# Bangsticks

Discharge the bangstick <u>under</u>
 <u>the water's</u> surface to prevent flying debris and reduce noise

(10-15" underwater)