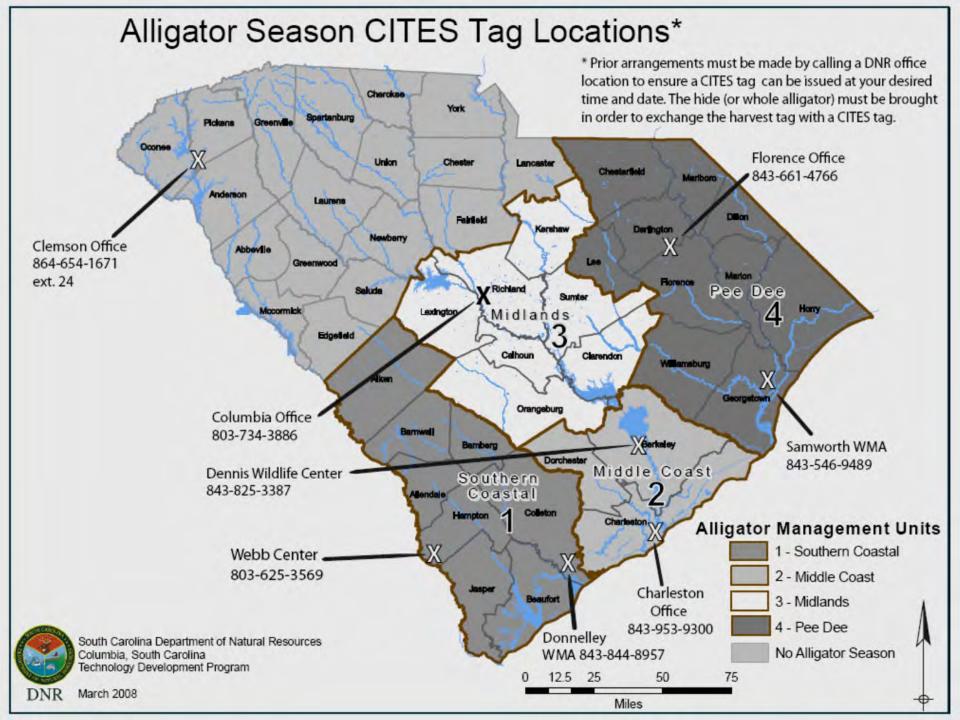

# SOUTH CAROLINA DEPARTMENT OF NATURAL RESOURCES

WILDLIFE & FRESHWATER FISHERIES DIVISION
WILDLIFE SECTION
Alligator Project

- Coastal Plain divided into 4 regions
- Season: 2<sup>nd</sup> Saturday in Sept. 2<sup>nd</sup> Saturday in Oct.
- Season starts 12 noon and ends at 12 noon.
- Hunters launching boats need to remain in the vicinity of the landing or launch site until the start of the season if alligator hunting equipment is on board.
- Must be 16 at time of hunt to apply, no age requirement to help or participate with permitted hunter

# **Tagging**

Alligators tags are numbered and color-coded. Each successful applicant is assigned a specific tag number. *Do not allow children - or overly curious adults - to play with the tag*! Invariably they will lock it together rendering it useless. We do not have "extra" tags to replace lost or misused tags.

- Alligator Hunting "SC Alligator 2023"
- CITES "SC MIS"